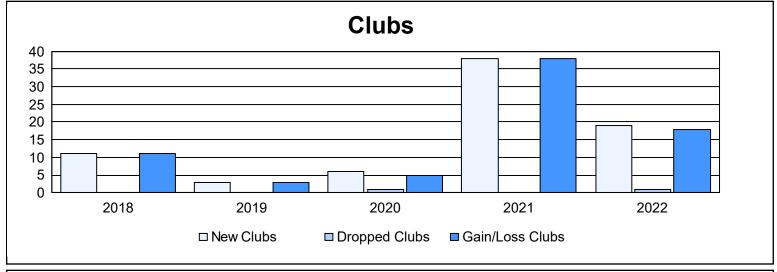

District 325 S As of June 2022 Cumulative

| Year      | New<br>Clubs | Dropped<br>Clubs | Gain/<br>Loss<br>Clubs | New<br>Members | Charter<br>Members | Reinstate<br>Members | Transfer<br>Members | Total<br>Member<br>Added | Total<br>Members<br>Dropped | Gain/<br>Loss<br>Members |
|-----------|--------------|------------------|------------------------|----------------|--------------------|----------------------|---------------------|--------------------------|-----------------------------|--------------------------|
| 2017-2018 | 11           | 0                | 11                     | 244            | 253                | 17                   | 3                   | 517                      | 274                         | 243                      |
| 2018-2019 | 3            | 0                | 3                      | 99             | 69                 | 8                    | 5                   | 181                      | 375                         | -194                     |
| 2019-2020 | 6            | 1                | 5                      | 79             | 142                | 9                    | 1                   | 231                      | 360                         | -129                     |
| 2020-2021 | 38           | 0                | 38                     | 600            | 899                | 5                    | 2                   | 1,506                    | 326                         | 1,180                    |
| 2021-2022 | 19           | 1                | 18                     | 295            | 419                | 14                   | 4                   | 732                      | 968                         | -236                     |
| Average   | 15           | 0                | 15                     | 263            | 356                | 11                   | 3                   | 633                      | 461                         | 173                      |